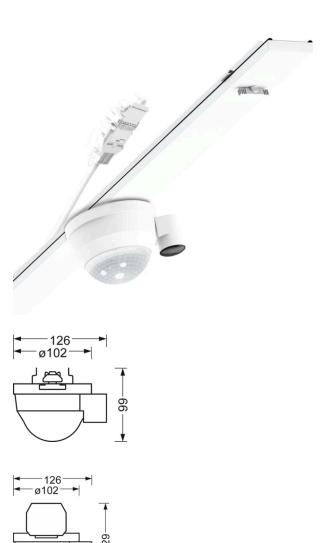

https://www.regiolux.de/en/article/19150700390

Variable Device mount functional module netlife light management

Device mount made of a galvanised, profiled steel sheet; surface with polyester resin enamel coating; with two rotary catches for rapid fitting in the mounting rail, for the integration of sensors and control unit in the light run; can be positioned variable on the mounting rail. Housing colour traffic white RAL 9016; Electrical connection by means of a 0.7m connection cable for variable device mount positioning in the light run with freely positionable phases. Light Control: netlife flex39; Regiolux Classification: netlife flex; Control signal: DALI2-broadcast, Radio; Number of control gear (max): 32; Communication: Bluetooth; Sensor technology: PIR - passive infrared; Installation height (min/max): 5m to 16m; Monitoring area: max. 30m x 19m; App name: Casambi; System compatibility: flex10; flex10X; flex10L; flex37; flex39; Note: compatible with Casambi; System extension: flex37; Application: Industry, Logistics centres; Function: Motion detection, Corridor function, Guided Light, Daylight control. They are exchangeable, permit modernisation and reliably prolong the service life of the overall system.

### **MECHANICS**

| Housing colour         | traffic white RAL 9016                             |  |
|------------------------|----------------------------------------------------|--|
| Dimensions (LxWxH/DxH) | 765mm x 102mm x 99mm                               |  |
| Weight (net)           | 1.5kg                                              |  |
| Type of installation   | Mounting rail system installation, Light structure |  |

### Dimensions

| L | 765 mm | Length |
|---|--------|--------|
| В | 102 mm | Width  |
| н | 99 mm  | Height |