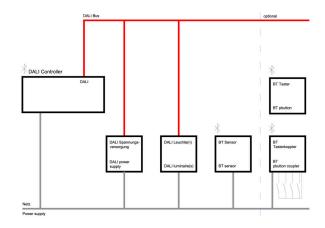

### **ELECTRICAL ENGINEERING**

| Controller    | flex39    |
|---------------|-----------|
| Mains voltage | 230V/50Hz |

## CHARACTERISTICS

| Regiolux Classification             | olux Classification netlife fl                                         |  |
|-------------------------------------|------------------------------------------------------------------------|--|
| Control signal                      | DALI2-broadcast, Radio                                                 |  |
| Number of control gear (max)        | 32                                                                     |  |
| Communication                       | unication Bluetoo                                                      |  |
| Sensor technology                   | PIR - passive infrared                                                 |  |
| Installation height (min/max) 5m to |                                                                        |  |
| App name                            | Casambi                                                                |  |
| System compatibility                | flex10; flex10X; flex10L; flex37; flex39                               |  |
| Note                                | compatible with Casambi                                                |  |
| System extension                    | sion flex37                                                            |  |
| Application                         | Industry, Logistics centres                                            |  |
| Function                            | Motion detection, Corridor function,<br>Guided Light, Daylight control |  |
|                                     |                                                                        |  |