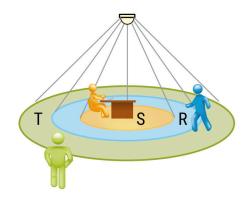

# MONITORING AREA

| Mounting Height      | 14m    | 16m    |
|----------------------|--------|--------|
| Ø max. sitting[S]    | -      | -      |
| Ø max. radial[R]     | 30x19m | 30x19m |
| Ø max. tangential[T] | 30x19m | 30x19m |
|                      |        |        |